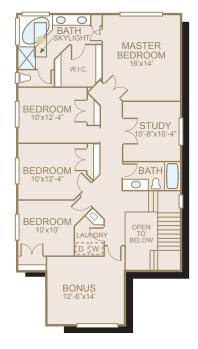

## ROCKPORT®



GREAT
ROOM
16'-8'x17'-8"

KITCHEN
PANTRY

ROOM
11'-4"x13'-10"

GARAGE

FOYER

PORCH

**MAIN FLOOR** 

Sq Ft: 2,615
Bedrooms: 4
Bathrooms: 2.5
Garage: 3 car

continuous effort to improve its products. Norris Homes reserves t

In a continuous effort to improve its products, Norris Homes reserves the right at its sole discretion to make changes to maps, plans, specifications, materials, features and colors without notice. All marketing materials are examples, are not to scale and not deemed a warranty of any kind. Square footages are approximate. Specifications may vary amongst home collections and models. Prices and availability subject to change without notice. As of 9/29/2008.



**UPPER FLOOR** 

## **FEATURE HIGHLIGHTS**

- Large base molding and crown molding in all formal areas
- Exposed aggregate patio, deck if grade does not allow patio
- 30 year architectural composition roofing
- Complementing hardwood floors

- Wood wrapped windows
- Shadow box with wainscot
- Rounded corners throughout
- Recessed can lighting in many rooms
- 7 phone and 7 cable jacks

- All interior doors painted 6 panel masonite with glass in pantry door in kitchen
- Raised arch panel cabinets
- Pre-plumbed for central vacuum system
- Pre-wired for security system and garage door opener(s)

Where Dreams Are Built



www.norrishomesinc.com